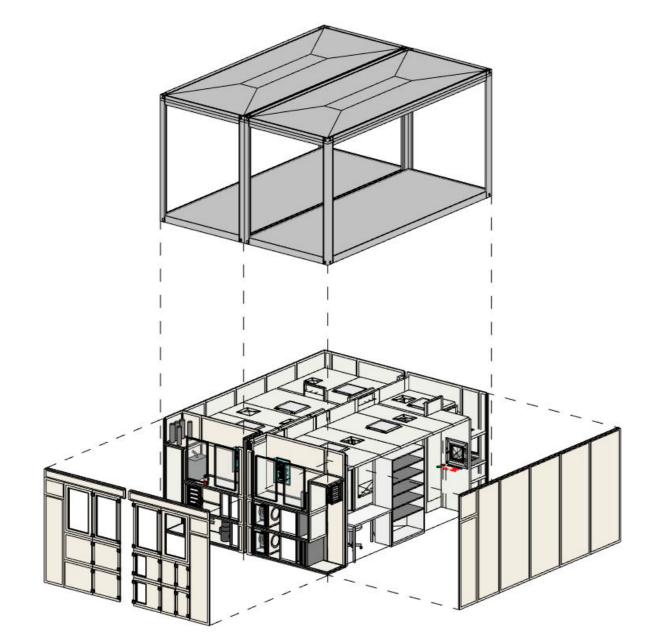

### MODULAR INSTALATION

Modular cleanroom will be consisted of as many modules needed which will be equipped with installation and equipment to achieve cleanroom parameters for various needs

|   |    | -   | 2 | ~   |
|---|----|-----|---|-----|
| V | 0  | <   |   | -   |
| V | 5  | -   |   | -   |
|   | 10 |     |   | -   |
|   | 11 |     |   | _   |
|   |    |     |   |     |
|   |    |     |   |     |
|   |    |     |   |     |
|   |    |     |   |     |
|   |    |     |   |     |
|   |    |     |   |     |
|   |    |     |   |     |
|   |    |     |   |     |
|   |    |     |   |     |
|   |    |     |   |     |
|   |    |     |   |     |
|   |    |     |   |     |
|   |    |     |   |     |
| Ł |    |     |   |     |
|   |    |     |   |     |
| K |    |     |   |     |
| K |    |     |   |     |
| K |    |     |   |     |
| K |    |     |   | -   |
| F | 11 | 1.1 | - |     |
|   | ТŰ |     |   |     |
|   | 1d | -   | - | -   |
|   | -  | -   |   | 100 |

# WHAT CAN WE **DO FOR YOU**

We can provide complete modular cleanroom solution, including:

- HVAC
- Cleanrooms
- Electrical cabinets
- Cabling
- BMS
- BME
- Process piping
- Steel structure
- Black utility