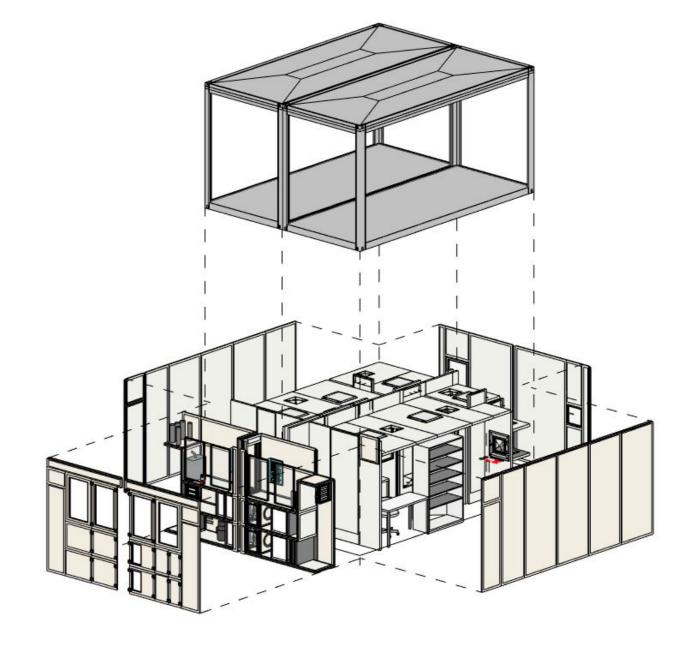

### MODULAR INSTALATION

Modular cleanroom will be consisted of as many modules needed which will be equipped with installation and equipment to achieve cleanroom parameters for various needs

|   |    | -   | 2 | ~   |
|---|----|-----|---|-----|
| V | 0  | <   |   | -   |
| V | 5  | -   |   | -   |
|   | 10 |     |   | -   |
|   | 11 |     |   | _   |
|   |    |     |   |     |
|   |    |     |   |     |
|   |    |     |   |     |
|   |    |     |   |     |
|   |    |     |   |     |
|   |    |     |   |     |
|   |    |     |   |     |
|   |    |     |   |     |
|   |    |     |   |     |
|   |    |     |   |     |
|   |    |     |   |     |
|   |    |     |   |     |
|   |    |     |   |     |
| Ł |    |     |   |     |
|   |    |     |   |     |
| K |    |     |   |     |
| K |    |     |   |     |
| K |    |     |   |     |
| K |    |     |   | -   |
| F | 11 | 1.1 | - |     |
|   | ТŰ |     |   |     |
|   | 1d | -   | - | -   |
|   | -  | -   |   | 100 |

# WHAT CAN WE **DO FOR YOU**

We can provide complete modular cleanroom solution, including:

- HVAC
- Cleanrooms
- Electrical cabinets
- Cabling
- BMS
- BME
- Process piping
- Steel structure
- Black utility