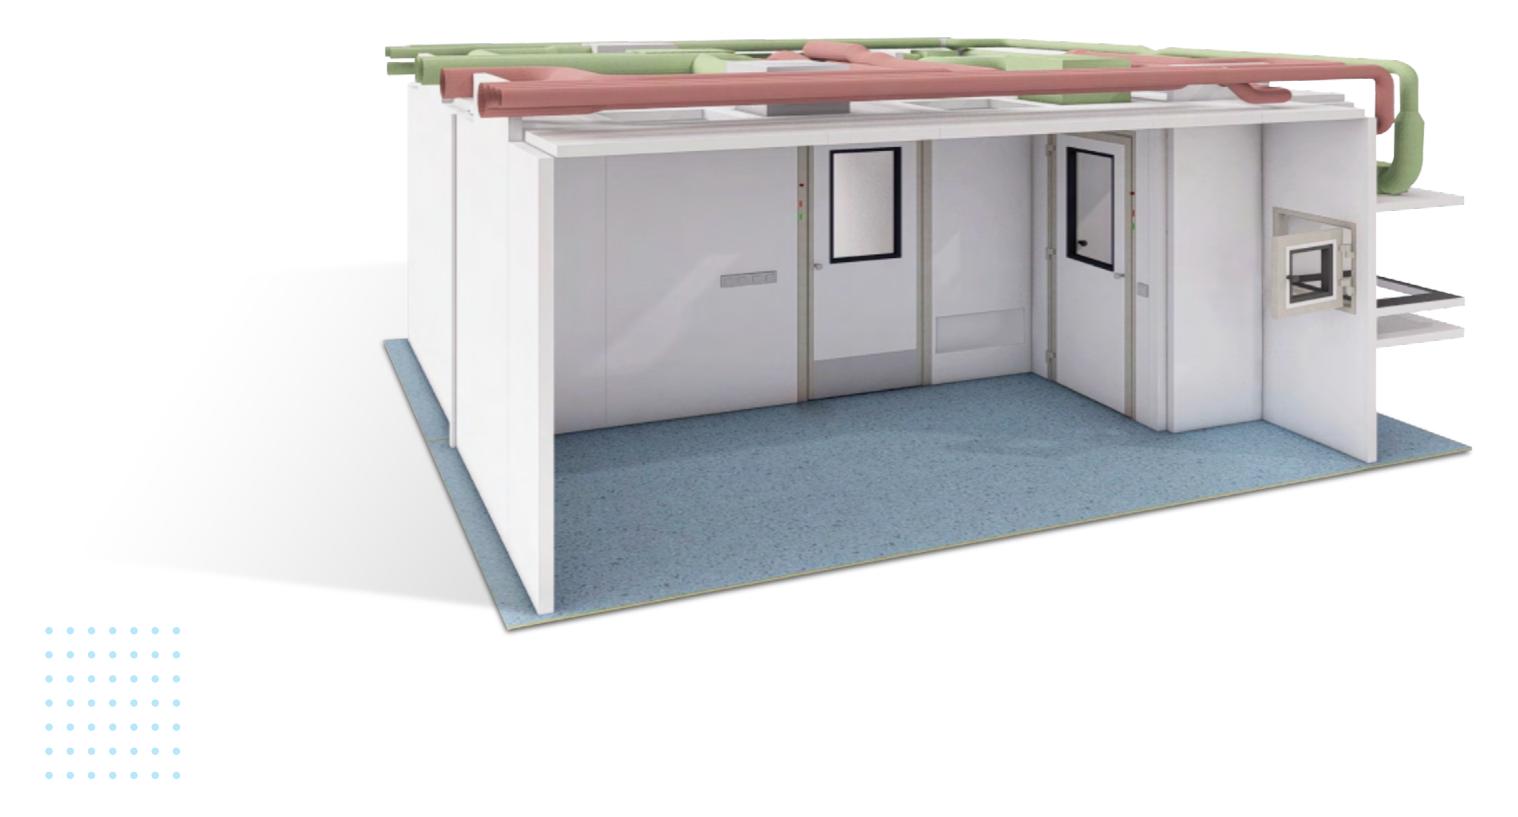

Cleanroom is an environment that has a controlled level of contamination that is specified by the number of particles per cubic meter for the appropriate particle size.

Termovent specializes in production of modular panel systems, which are used in the field of cleanroom technology.

# **MODULAR CLEANROOM** SOLUTION

**OVERVIEW** 

Termovent modular cleanroom solution can fully respond to client needs

> Modular prefabrication happens in our facilities

Fast track projects and **parallel** construction where work method is **design** and **build** 

Within this technology, we can provide instant solutions

Termovent modular solution represent a product with all long-term engineering knowledge based in cleanroom industry

Termovent modular cleanroom is prefabricated solution with following characteristics:

1. Manufactured in controlled environment

- 2. Assembled and commissioned in our factory, before shipping
- 3. Supported with optimized steel structure in various sizes
- 4. Short commissioning period after delivery, because modules were already factory commissioned
- 5. Validated by ISO 14644-4

### MODULAR INSTALATION

Modular cleanroom will be consisted of as many modules needed which will be equipped with installation and equipment to achieve cleanroom parameters for various needs

|   |    | -   | 2 | ~   |
|---|----|-----|---|-----|
| V | 0  | <   |   | -   |
| V | 5  | -   |   | -   |
|   | 10 |     |   | -   |
|   | 11 |     |   | _   |
|   |    |     |   |     |
|   |    |     |   |     |
|   |    |     |   |     |
|   |    |     |   |     |
|   |    |     |   |     |
|   |    |     |   |     |
|   |    |     |   |     |
|   |    |     |   |     |
|   |    |     |   |     |
|   |    |     |   |     |
|   |    |     |   |     |
|   |    |     |   |     |
|   |    |     |   |     |
| Ł |    |     |   |     |
|   |    |     |   |     |
| K |    |     |   |     |
| K |    |     |   |     |
| K |    |     |   |     |
| K |    |     |   | -   |
| F | 11 | 1.1 | - |     |
|   | ТŰ |     |   |     |
|   | 1d | -   | - | -   |
|   | -  | -   |   | 100 |